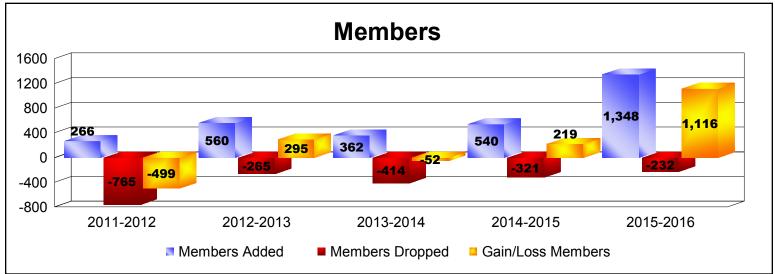

District 315A1 As of June 2016 Cumulative

| Year      | New<br>Clubs | Dropped<br>Clubs | Gain/<br>Loss<br>Clubs | New<br>Members | Charter<br>Members | Reinstate<br>Members | Transfer<br>Members | Total<br>Member<br>Added | Total<br>Members<br>Dropped | Gain/<br>Loss<br>Members |
|-----------|--------------|------------------|------------------------|----------------|--------------------|----------------------|---------------------|--------------------------|-----------------------------|--------------------------|
| 2011-2012 | 1            | -13              | -12                    | 66             | 23                 | 176                  | 1                   | 266                      | -765                        | -499                     |
| 2012-2013 | 9            | -3               | 6                      | 216            | 189                | 92                   | 63                  | 560                      | -265                        | 295                      |
| 2013-2014 | 4            | -2               | 2                      | 209            | 114                | 14                   | 25                  | 362                      | -414                        | -52                      |
| 2014-2015 | 5            | -3               | 2                      | 325            | 149                | 61                   | 5                   | 540                      | -321                        | 219                      |
| 2015-2016 | 10           | 0                | 10                     | 1090           | 219                | 19                   | 20                  | 1348                     | -232                        | 1116                     |
| Average   | 6            | -4               | 2                      | 381            | 139                | 72                   | 23                  | 615                      | -399                        | 216                      |