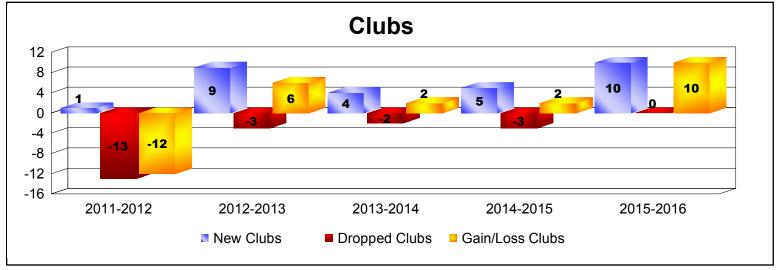

District 315A1 As of June 2016 Cumulative

| Year      | New<br>Clubs | Dropped<br>Clubs | Gain/<br>Loss<br>Clubs | New<br>Members | Charter<br>Members | Reinstate<br>Members | Transfer<br>Members | Total<br>Member<br>Added | Total<br>Members<br>Dropped | Gain/<br>Loss<br>Members |
|-----------|--------------|------------------|------------------------|----------------|--------------------|----------------------|---------------------|--------------------------|-----------------------------|--------------------------|
| 2011-2012 | 1            | -13              | -12                    | 66             | 23                 | 176                  | 1                   | 266                      | -765                        | -499                     |
| 2012-2013 | 9            | -3               | 6                      | 216            | 189                | 92                   | 63                  | 560                      | -265                        | 295                      |
| 2013-2014 | 4            | -2               | 2                      | 209            | 114                | 14                   | 25                  | 362                      | -414                        | -52                      |
| 2014-2015 | 5            | -3               | 2                      | 325            | 149                | 61                   | 5                   | 540                      | -321                        | 219                      |
| 2015-2016 | 10           | 0                | 10                     | 1090           | 219                | 19                   | 20                  | 1348                     | -232                        | 1116                     |
| Average   | 6            | -4               | 2                      | 381            | 139                | 72                   | 23                  | 615                      | -399                        | 216                      |